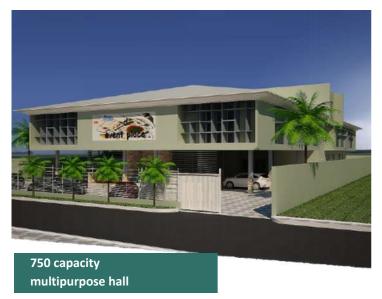

## COMMERCIAL ARCHITECTURAL DESIGNS

#### COMMERCIAL ARCHITECTURAL DESIGNS

PROJECT TITLE: CONSTRUCTION OF A BLOCK OF FLATS ON 3 FLOORS. THIS CONSIST OF 5 UNITS OF 3 BEDROOMS FLATS AND 4 UNITS OF 2 BEDROOMS FLATS

PROJECT: RENOVATION OF A 4 BEDROOM DUPLEX ONIRU, LEKKI, LAGOS.