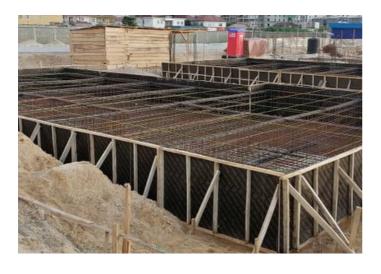

#### CONSTRUCTION

CONSTRUCTION OF 3 UNITS OF A 4 BEDROOM SEMI-DETACHED DUPLEX EACH WITH A BQ AND A BLOCK OF FLAT ON FOUR FLOORS WITH 4 UNITS OF 3 BEDROOM FLATS, EACH WITH A BQ.