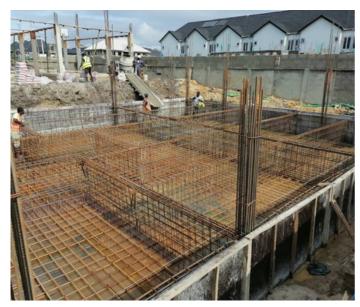

#### CONSTRUCTION

CONSTRUCTION OF 3 UNITS OF A 4 BEDROOM SEMI-DETACHED DUPLEX EACH WITH A BQ AND A BLOCK OF FLAT ON FOUR FLOORS WITH 4 UNITS OF 3 BEDROOM FLATS, EACH WITH A BQ.