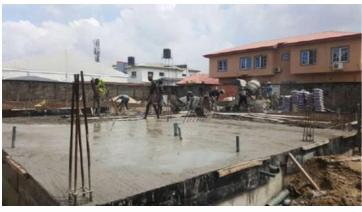

#### CONSTRUCTION

CONSTRUCTION OF 3 UNITS OF A 4 BEDROOM SEMI-DETACHED DUPLEX EACH WITH A BQ AND A BLOCK OF FLAT ON FOUR FLOORS WITH 4 UNITS OF 3 BEDROOM FLATS, EACH WITH A BQ.