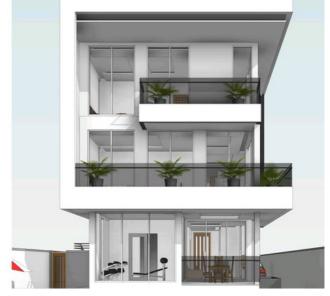

: RENOVATION OF A 4 BEDROOM DUPLEX ONIRU, LEKKI, LAGOS.

















PROJECT: TRINITY COURT, LEKKI SCHEME 1, LAGOS. THIS SCHEME HAS 3 UNITS OF 4 BEDROOMS SEMI-DETACHED





















PROJECT: 25 KEYS HOTEL DEVELOPMENT IN VICTORIA ISLAND, LAGOS STATUS: COMPLETED





































Construction of 3 blocks of flat, each block with 8 units of 2 bedroom flats















PROJECT: CRYSTAL COURT, LEKKI SCHEME 1, LAGOS.
THIS SCHEME HAS 3 UNITS OF 4-REPROOM

THIS SCHEME HAS 3 UNITS OF 4-BEDROOM SEMI-DETACHED DUPLEXES STATUS: COMPLETED





































































#### 10 UNITS OF 5 BEDROOM VILLAS AT HAMPTON BAY ESTATE, IKATE, LAGOS

















5 BEDROOM VILLA LOCATED AT PATRIC HARBOUR, OFF BANANA ISLAND ROAD, IKOYI















PROJECT: CONSTRUCTION OF A 52-KEY HOTEL DEVELOPMENT WITH A DEDICATED CLUBHOUSE, LOUNGE AND ROOF-TOP BAR

















#### PROJECT: 72 KEYS HOTEL DEVELOPMENT IN LEKKI, LAGOS STATUS: COMPLETED

#### CONSTRUCTION



































CONSTRUCTION OF 3 UNITS OF A 4 BEDROOM SEMI-DETACHED DUPLEX EACH WITH A BQ AND A BLOCK OF FLAT ON FOUR FLOORS WITH 4 UNITS OF 3 BEDROOM FLATS, EACH WITH A BQ.

















# CONTACTUS



+234 818 888 8075

28 Ayinde Akinmade Street, Lekki phase 1