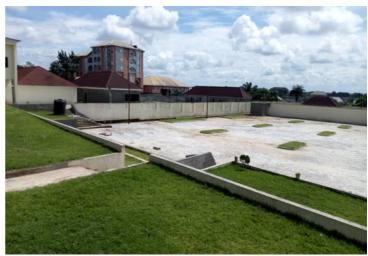

#### CONSTRUCTION

CONSTRUCTION OF 3 UNITS OF A 4 BEDROOM SEMI-DETACHED DUPLEX EACH WITH A BQ AND A BLOCK OF FLAT ON FOUR FLOORS WITH 4 UNITS OF 3 BEDROOM FLATS, EACH WITH A BQ.