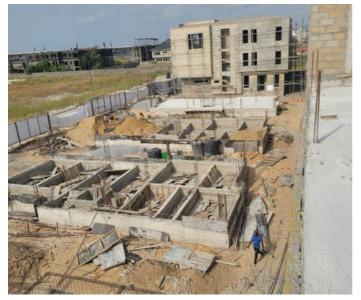

#### CONSTRUCTION

CONSTRUCTION OF 3 UNITS OF A 4 BEDROOM SEMI-DETACHED DUPLEX EACH WITH A BQ AND A BLOCK OF FLAT ON FOUR FLOORS WITH 4 UNITS OF 3 BEDROOM FLATS, EACH WITH A BQ.