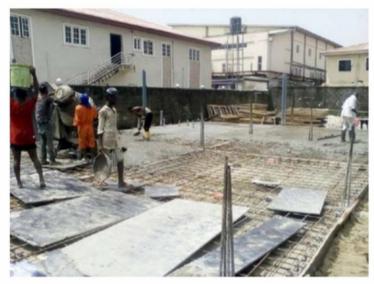

#### CONSTRUCTION

CONSTRUCTION OF 3 UNITS OF A 4 BEDROOM SEMI-DETACHED DUPLEX EACH WITH A BQ AND A BLOCK OF FLAT ON FOUR FLOORS WITH 4 UNITS OF 3 BEDROOM FLATS, EACH WITH A BQ.