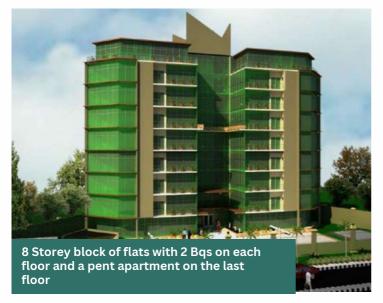

## COMMERCIAL ARCHITECTURAL DESIGNS

#### COMMERCIAL ARCHITECTURAL DESIGNS

PROJECT TITLE: CONSTRUCTION OF A BLOCK OF FLATS ON 3 FLOORS. THIS CONSIST OF 5 UNITS OF 3 BEDROOMS FLATS AND 4 UNITS OF 2 BEDROOMS FLATS

PROJECT: RENOVATION OF A 4 BEDROOM DUPLEX ONIRU, LEKKI, LAGOS.