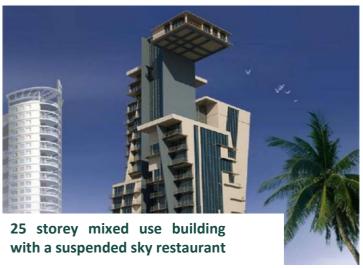

## COMMERCIAL ARCHITECTURAL DESIGNS

#### COMMERCIAL ARCHITECTURAL DESIGNS

PROJECT TITLE: CONSTRUCTION OF A BLOCK OF FLATS ON 3 FLOORS. THIS CONSIST OF 5 UNITS OF 3 BEDROOMS FLATS AND 4 UNITS OF 2 BEDROOMS FLATS

PROJECT: RENOVATION OF A 4 BEDROOM DUPLEX ONIRU, LEKKI, LAGOS.