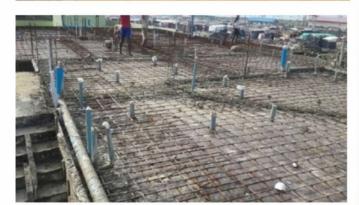

#### CONSTRUCTION

CONSTRUCTION OF 3 UNITS OF A 4 BEDROOM SEMI-DETACHED DUPLEX EACH WITH A BQ AND A BLOCK OF FLAT ON FOUR FLOORS WITH 4 UNITS OF 3 BEDROOM FLATS, EACH WITH A BQ.