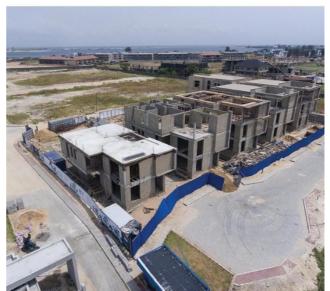

#### 10 UNITS OF 5 BEDROOM VILLAS AT HAMPTON BAY ESTATE, IKATE, LAGOS

5 BEDROOM VILLA LOCATED AT PATRIC HARBOUR, OFF BANANA ISLAND ROAD, IKOYI

PROJECT: CONSTRUCTION OF A 52-KEY HOTEL DEVELOPMENT WITH A DEDICATED CLUBHOUSE, LOUNGE AND ROOF-TOP BAR

#### CONSTRUCTION

CONSTRUCTION OF 3 UNITS OF A 4 BEDROOM SEMI-DETACHED DUPLEX EACH WITH A BQ AND A BLOCK OF FLAT ON FOUR FLOORS WITH 4 UNITS OF 3 BEDROOM FLATS, EACH WITH A BQ.