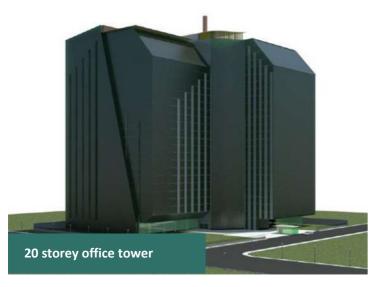

## COMMERCIAL ARCHITECTURAL DESIGNS

#### COMMERCIAL ARCHITECTURAL DESIGNS

PROJECT TITLE: CONSTRUCTION OF A BLOCK OF FLATS ON 3 FLOORS. THIS CONSIST OF 5 UNITS OF 3 BEDROOMS FLATS AND 4 UNITS OF 2 BEDROOMS FLATS

PROJECT: RENOVATION OF A 4 BEDROOM DUPLEX ONIRU, LEKKI, LAGOS.