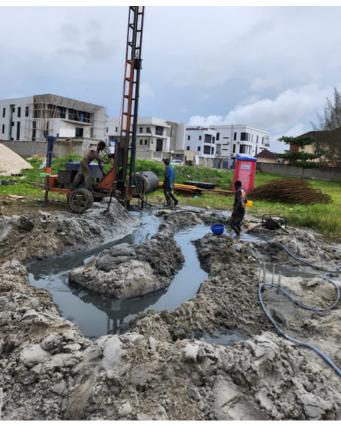

#### CONSTRUCTION

CONSTRUCTION OF 3 UNITS OF A 4 BEDROOM SEMI-DETACHED DUPLEX EACH WITH A BQ AND A BLOCK OF FLAT ON FOUR FLOORS WITH 4 UNITS OF 3 BEDROOM FLATS, EACH WITH A BQ.