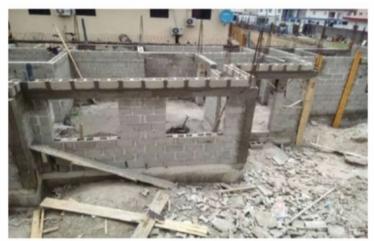

#### CONSTRUCTION

CONSTRUCTION OF 3 UNITS OF A 4 BEDROOM SEMI-DETACHED DUPLEX EACH WITH A BQ AND A BLOCK OF FLAT ON FOUR FLOORS WITH 4 UNITS OF 3 BEDROOM FLATS, EACH WITH A BQ.