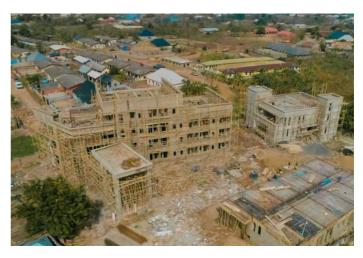

#### CONSTRUCTION

CONSTRUCTION OF 3 UNITS OF A 4 BEDROOM SEMI-DETACHED DUPLEX EACH WITH A BQ AND A BLOCK OF FLAT ON FOUR FLOORS WITH 4 UNITS OF 3 BEDROOM FLATS, EACH WITH A BQ.