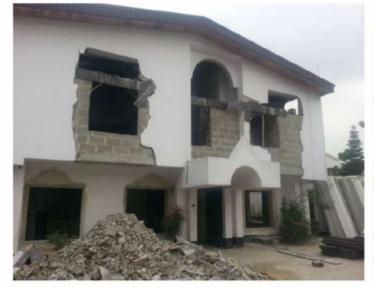

#### CONSTRUCTION

CONSTRUCTION OF 3 UNITS OF A 4 BEDROOM SEMI-DETACHED DUPLEX EACH WITH A BQ AND A BLOCK OF FLAT ON FOUR FLOORS WITH 4 UNITS OF 3 BEDROOM FLATS, EACH WITH A BQ.